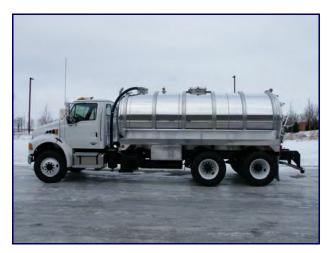

## ALUM TANK TRUCK 3600 USG

Vacuum Pump: Masport HXL400WV Free Air: 400 CFM, 350 @ 18" HG, 25 PSI Driven Via: Right Angle Gearbox Off HD PTO Tank Size: 3600 US Gallons (3000 Imperial) Heavy Duty Construction With Relief Valve @ 14.5 PSI Tank Material: Aluminum 5454 Bright Finish

Options: Sight Tube In Front Head Heated Valves