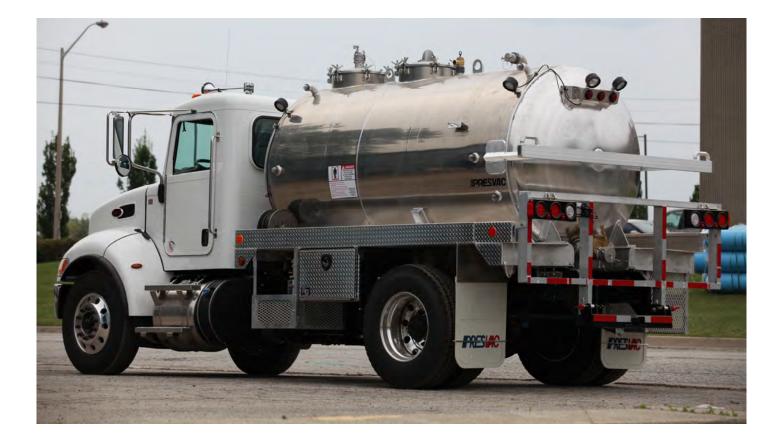

TANK TRUCK

ALUMINUM

Rotary Vane Liquid & Semi-Liquid Vacuum

Full Vacuum (28HG), 200 - 800 CFM Tank Construction: Heavy Duty Construction With Relief Valve @ 14.5 PSI Material: : Aluminum 5454 Bright Or Mill Finish Tank Sizes: 500 - 6000 US Gallons

The Presvac Aluminum Tank Truck is a versatile vacuum truck. Designed strong, yet extremely light weight.

It can be configured to suit a broad range of applications: septic system cleaning, line jetting, collection and transport of non-hazardous liquids, and slurries, material transfer, etc.