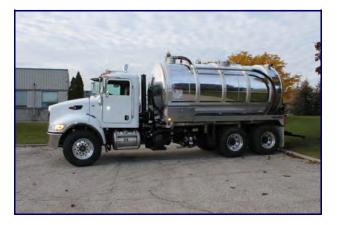

## ALUM TANK TRUCK 3200 USG

Vacuum Pump : Presvac PV750 Free Air: 450 CFM, 350 @ 18" HG, 35 PSI Driven Via: Hydraulic Heavy Duty Gear Motor Tank Size: 3200 US Gallons (2700 Imperial) Heavy Duty Construction With Relief Valve @ 14.5 PSI Tank Material: Aluminum 5454 Bright Finish

Options: Heated Valves

Dumping Tank, 36" Door In Rear Head Staydown Hose Trays