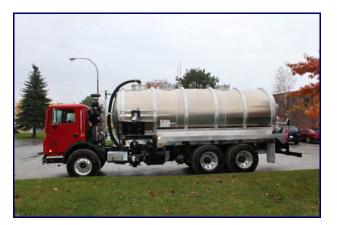

TANK TRUCK

ALUMINUM

Rotary Vane Liquid & Semi-Liquid Vacuum

Full Vacuum (28HG), 200 - 800 CFM Tank Construction: Heavy Duty Construction With Relief Valve @ 14.5 PSI Material: : Aluminum 5454 Bright Or Mill Finish Tank Sizes: 500 - 6000 US Gallons

The Presvac Aluminum Tank Truck is a versatile vacuum truck. Designed strong, yet extremely light weight.

It can be configured to suit a broad range of applications: septic system cleaning, line jetting, collection and transport of non-hazardous liquids, and slurries, material transfer, etc.